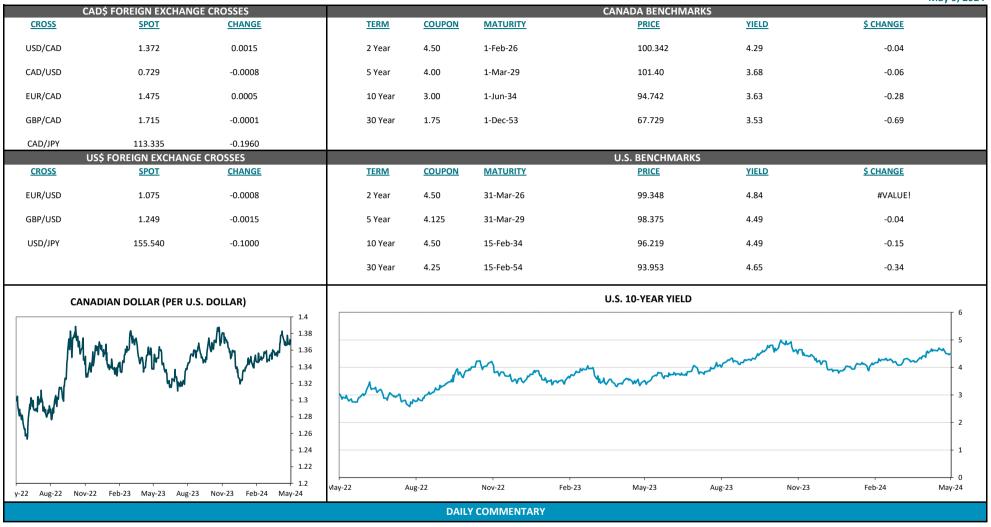

## **INVESTMENT RESEARCH**

May 9, 2024

**FIXED INCOME UPDATE** 

Despite a surprise jump in initial jobless claims, bond prices are unchanged.

|      | ECONOMIC RELEASES                 |              |        |                                            |         |               | CANADA/U.S. SPREADS |            |        | YIELD CURVE SHIFTS |           |          |
|------|-----------------------------------|--------------|--------|--------------------------------------------|---------|---------------|---------------------|------------|--------|--------------------|-----------|----------|
| DATE | CANADA                            | EST          | ACTUAL | USA                                        | EST     | ACTUAL        |                     |            |        |                    |           |          |
| MON  | Bloomberg Nanos Confidence        |              | 51.3   |                                            |         |               | <u>Term</u>         | <u>BPs</u> | CHANGE | ROLL               | SPREAD    | CHANGE   |
|      |                                   |              |        |                                            |         |               |                     |            |        |                    |           |          |
|      |                                   |              |        |                                            |         |               |                     |            |        |                    |           |          |
|      |                                   |              |        |                                            |         |               | 2 Year              | -0.63      | -0.047 | 2 - 10 Year        | -0.55     | 0.02     |
|      |                                   |              |        |                                            |         |               | 5 Year              | -0.80      | -0.025 | 2 - 30 Year        | -0.65     | 0.03     |
|      |                                   |              |        |                                            |         |               | 5 100               | 0.00       | 01020  | 2 00 100           | 0100      | 0.00     |
| TUE  | Ivey Purch mgrs                   |              | 63.00  | Consumer Credit                            | \$15.0T | 6.24T         | 10 Year             | -0.85      | -0.025 | 5 - 10 Year        | -0.04     | 0.02     |
|      |                                   |              |        |                                            |         |               | 30 Year             | -1.10      | -0.027 | 10 - 30 Year       | -0.10     | 0.01     |
|      |                                   |              |        |                                            |         |               | U.S. R              |            |        | NEY MARKET         | CANADIA   | AN RATES |
|      |                                   |              |        |                                            |         |               |                     |            |        |                    |           |          |
| WED  |                                   |              |        | MBA Mortgage Apps<br>Wholesale Trade Sales | 0.80%   | 2.6%<br>-1.3% |                     |            |        |                    |           |          |
|      |                                   |              |        | Wholesale Inventories                      | -0.40%  |               | Call Rate           | 7.25       | 30 Day | 5.28               | BANK RATE | 5.00     |
|      |                                   |              |        |                                            |         |               |                     |            |        |                    |           |          |
|      |                                   |              |        |                                            |         |               | Fed Funds           | 5.50       | 60 Day | 5.28               |           |          |
|      |                                   |              |        |                                            |         |               | Discount            | 5.50       | 90 Day | 5.27               |           |          |
|      |                                   |              |        |                                            |         |               |                     |            |        |                    |           |          |
|      |                                   |              |        |                                            |         |               |                     |            |        |                    |           |          |
|      |                                   |              |        |                                            |         |               |                     |            |        |                    |           |          |
| THU  |                                   |              |        | Initial Jobless Claims                     | 213k    |               |                     |            |        |                    | -         |          |
|      |                                   |              |        | Continuing Claims                          | 1784k   | 1785k         |                     |            |        |                    |           |          |
|      |                                   |              |        |                                            |         |               |                     |            |        |                    |           |          |
|      |                                   |              |        |                                            |         |               |                     |            |        |                    |           |          |
|      |                                   |              |        |                                            |         |               |                     |            |        |                    |           |          |
|      |                                   |              |        |                                            |         |               |                     |            |        |                    |           |          |
|      |                                   |              |        |                                            |         |               |                     |            |        |                    |           |          |
|      |                                   |              |        |                                            |         |               |                     |            |        |                    |           |          |
| FRI  | Net Chg Employment                | 20k          |        | U. Mich Sentiment                          | 76.2    |               |                     |            |        |                    |           |          |
|      | Unemployment rate<br>Hourly Wages | 6.2%<br>4.8% |        |                                            |         |               |                     |            |        |                    |           |          |
|      | ,,                                |              |        |                                            |         |               |                     |            |        |                    |           |          |
|      |                                   |              |        |                                            |         |               |                     |            |        |                    |           |          |
|      |                                   |              |        |                                            |         |               |                     |            |        |                    |           |          |
|      |                                   |              |        |                                            |         |               |                     |            |        |                    |           |          |